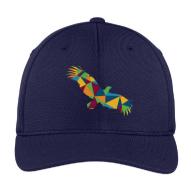

### Baseball Hat

Item # 07 | Price: \$20

Sizes: Adult & Youth

Face Mask

Item # 08 | Price: \$10

One Size Fits All

- 100% US Cotton 30/1
- Washable and reusable
- Anti-microbial fabric that inhibits growth of bacteria and fungi to keep it clean
- 2-Ply Cotton Construction with top and bottom binding, cover stitch closure and 3 pleat expansion.
- 4.5 height (flat) 7 expanded X 7.5 width
- Either tie behind the head or create a loop for around the ears.
- Will fit all different ages and face structures