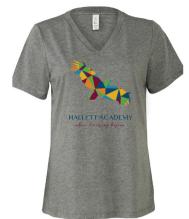

## Ladies Full-Color Logo T-Shirt Item # 02 | Price: \$22

Sizes Women's: S - 2XL