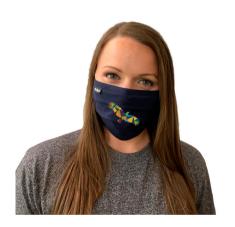

### Baseball Hat

Item # 07 | Price: \$20

Sizes: Adult & Youth

Face Mask

Item # 08 | Price: \$10

One Size Fits All

- 100% US Cotton 30/1
- Washable and reusable
- Anti-microbial fabric that inhibits growth of bacteria and fungi to keep it clean
- 2-Ply Cotton Construction with top and bottom binding, cover stitch closure and 3 pleat expansion.
- 4.5 height (flat) 7 expanded X 7.5 width
- Either tie behind the head or create a loop for around the ears.
- Will fit all different ages and face structures