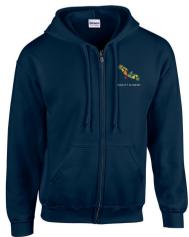

## Unisex Full-Color Logo T-Shirt Item # 01 | Price: \$15



Sizes

Adult: XS - 4XL Youth: XS - 4XL

## Ladies Full-Color Logo T-Shirt Item # 02 | Price: \$22



Sizes Women's: S - 2XL

# Unisex Colorful T-Shirt Item # 03 | Price: \$12



#### Colors:

- Maroon
- Navy
- Gold
- Orange
- Green

Sizes

Adult: XS - 4XL Youth: XS - 4XI

## Rainbow Pack Item # 04 | Price: \$50











Sizes Adult: XS - 4XL Youth: XS - 4XI

### Zip-Up Hoodie





Sizes Adult: XS - 4XL Youth: XS - 4XL

## Pull Over Hoodie Item # 06 | Price: \$25



#### Colors:

- Maroon
- Gold

Sizes

Adult: XS - 4XL Youth: XS - 4XL

### Baseball Hat

Item # 07 | Price: \$20



Sizes: Adult & Youth

Face Mask

Item # 08 | Price: \$10

One Size Fits All



- 100% US Cotton 30/1
- Washable and reusable
- Anti-microbial fabric that inhibits growth of bacteria and fungi to keep it clean
- 2-Ply Cotton Construction with top and bottom binding, cover stitch closure and 3 pleat expansion.
- 4.5 height (flat) 7 expanded X 7.5 width
- Either tie behind the head or create a loop for around the ears.
- Will fit all different ages and face structures



### Hallett Spirit Wear Order Form

| Name              |  |
|-------------------|--|
| Student & Grade   |  |
| Phone & Em