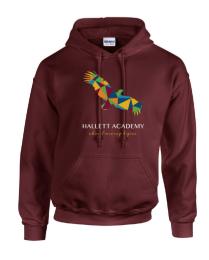

## Pull Over Hoodie Item # 06 | Price: \$25

#### Colors:

- Maroon
- Gold

Sizes

Adult: XS - 4XL Youth: XS - 4XL